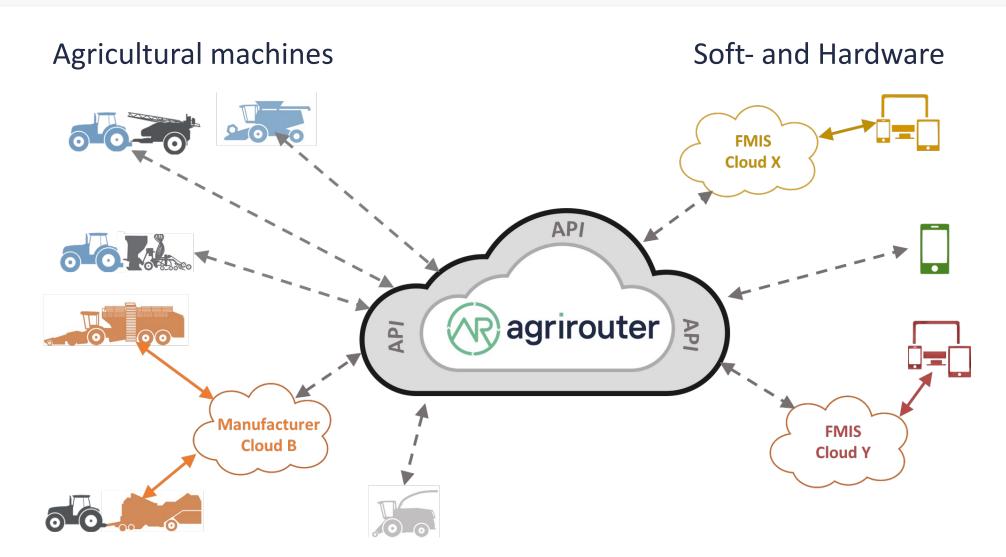

Management Information Package for interested Companies of DKE-Data GmbH & Co. KG





















arvato BERTELSMANN



Raiffeisen

**AGRAVIS** 

**Digital Farming** 

**▲** AgForce



ANEDO Erfolg steuern



agrar





ΤΓControl

8

POTTINGER

farmmaps

vantage agrometius



exatrek

CropManager

CAFFINI

Mtech

Datá

Plant

traktorpool



























**FarmBlick** 







































**ProFlura** 





































# Data Exchange with agrirouter is possible along the whole Value Chain





Companies from all areas of the agricultural value chain can become a Shareholder or Business-Partner of DKE-Data

### The concept of agrirouter





#### Example Use-Case: Data transportation via agrirouter





# Farmers and contractors can connect their agrirouters to exchange data





### The concept of agrirouter



## Agricultural machines Soft- and Hardware **Location: Rumänien FMIS Cloud X** agrirouter Manufacturer **FMIS Cloud B Location: Frankfurt Cloud Y Location: Chicago**



Thank You For Your Attention Q&A