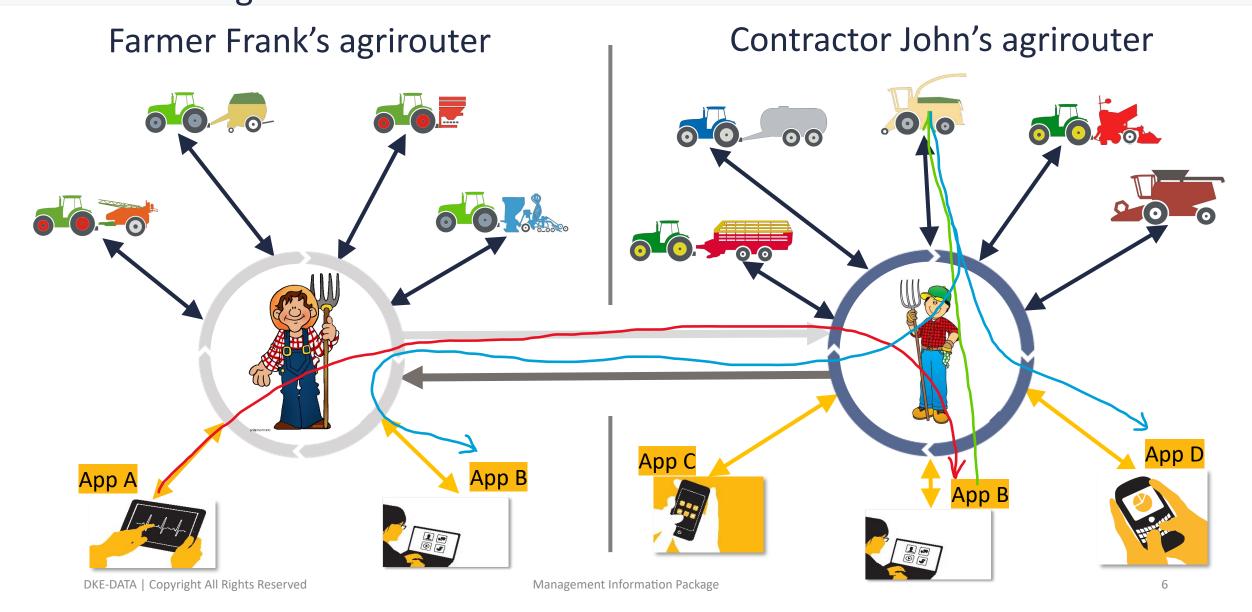

# Farmers and contractors can connect their agrirouters to exchange data

### The concept of agrirouter